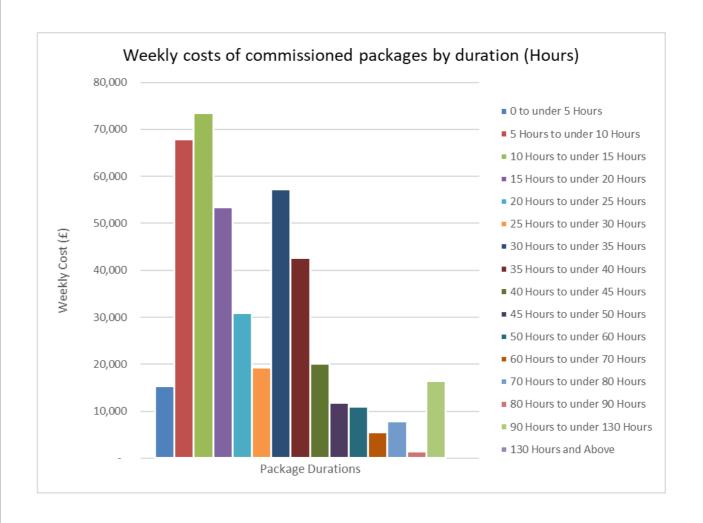

- a. The commission should note that the 2017/2018 contract year consisted of 6 months of data as the contract started on the 7<sup>th</sup> October 2017. Therefore, we would expect an increase in 2018/2019 as that was the first full year of the contract.
- b. Each year, an annual uplift of fees paid to providers is conducted encompassing a review of employment related costs e.g. increases in the national living wage, and pension costs. This will increase the total paid to Domiciliary Care Providers each year.
- c. Notwithstanding Points A, and B, there is an evident increase in the number of people supported from Q1 2020 onwards. In 2020, there was a shift from people supported via a direct payment to formal commissioned care, and a focus on ensuring people were supported within the community rather than in residential care.
- d. Additionally, it is evident that there has been an increase in the size of packages commissioned. As per Table 2: In Q2 2017, 62% of packages commissioned were of between 0 and 10 hours. In 2021, this had reduced to 49%, and packages of 10 hours and above has increased from 38% to 51%.
- e. Table 3 reinforces point D, in that there has been an increase in the average hours per person commissioned with domiciliary support from 12.65 hours pw to 15.21 hours pw, an increase of 20%.
- f. At present, it is not possible to report on the exact monetary impact of each of the points above as information is currently only available for commissioned hours, not actual spend. However, in gross expenditure terms the spend for commissioned domiciliary care has risen from £14.3m in 2018/19 (the first full year of the contract) to £20m in 2020/21.
- g. Table 4 does give an indication of the cost profile for the total weekly costs for commissioned packages of care as at Q2 in 2021/22. Note, only 22 of the 1,811 clients have a health funded contribution (£6.8k pw – 1.6% of the total weekly package costs of £434k).

<sup>\*1 –</sup> This represents the snapshot of active packages on the first day of the framework – 07/10/2017

<sup>\*2 –</sup> This represents the snapshot of active packages on the 31st August 2021

Table 4: Snapshot 2021/2022 (Q2) of weekly cost breakdown for commissioned packages of care

| Commissioned Hours          | Clients<br>Q2 21/22 | Client<br>Profile | Weekly Cost<br>(£) | Cost<br>Profile |
|-----------------------------|---------------------|-------------------|--------------------|-----------------|
| 0 to under 5 Hours          | 307                 | 17%               | 15,264             | 4%              |
| o to under 3 Hours          | 307                 | 17/0              | 13,204             | 470             |
| 5 Hours to under 10 Hours   | 581                 | 32%               | 67,877             | 16%             |
| 10 Hours to under 15 Hours  | 357                 | 20%               | 73,511             | 17%             |
| 15 Hours to under 20 Hours  | 189                 | 10%               | 53,418             | 12%             |
| 20 Hours to under 25 Hours  | 82                  | 5%                | 30,856             | 7%              |
| 25 Hours to under 30 Hours  | 42                  | 2%                | 19,294             | 4%              |
| 30 Hours to under 35 Hours  | 107                 | 6%                | 57,168             | 13%             |
| 35 Hours to under 40 Hours  | 70                  | 4%                | 42,643             | 10%             |
| 40 Hours to under 45 Hours  | 29                  | 2%                | 20,159             | 5%              |
| 45 Hours to under 50 Hours  | 15                  | 1%                | 11,767             | 3%              |
| 50 Hours to under 60 Hours  | 12                  | 1%                | 10,917             | 3%              |
| 60 Hours to under 70 Hours  | 5                   | 0%                | 5,440              | 1%              |
| 70 Hours to under 80 Hours  | 5                   | 0%                | 7,841              | 2%              |
| 80 Hours to under 90 Hours  | 1                   | 0%                | 1,357              | 0%              |
| 90 Hours to under 130 Hours | 9                   | 0%                | 16,485             | 4%              |
| 130 Hours and Above         | 0                   | 0%                | -                  | 0%              |
| Total                       | 1,811               | 100%              | 433,998            | 100%            |