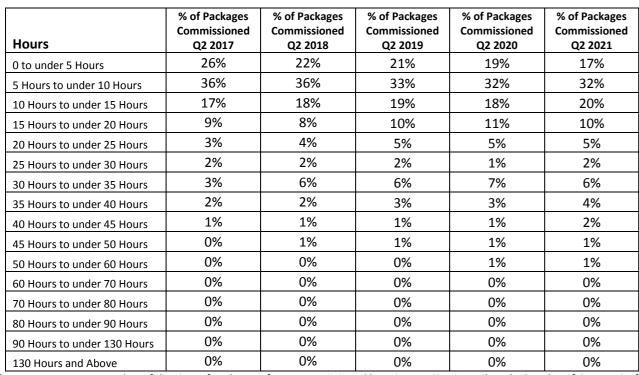

- a. The commission should note that the 2017/2018 contract year consisted of 6 months of data as the contract started on the 7<sup>th</sup> October 2017. Therefore, we would expect an increase in 2018/2019 as that was the first full year of the contract.
- b. Each year, an annual uplift of fees paid to providers is conducted encompassing a review of employment related costs e.g. increases in the national living wage, and pension costs. This will increase the total paid to Domiciliary Care Providers each year.
- c. Notwithstanding Points A, and B, there is an evident increase in the number of people supported from Q1 2020 onwards. In 2020, there was a shift from people supported via a direct payment to formal commissioned care, and a focus on ensuring people were supported within the community rather than in residential care.
- d. Additionally, it is evident that there has been an increase in the size of packages commissioned. As per Table 2: In Q2 2017, 62% of packages commissioned were of between 0 and 10 hours. In 2021, this had reduced to 49%, and packages of 10 hours and above has increased from 38% to 51%.
- e. Table 3 reinforces point D, in that there has been an increase in the average hours per person commissioned with domiciliary support from 12.65 hours pw to 15.21 hours pw, an increase of 20%.
- f. At present, it is not possible to report on the exact monetary impact of each of the points above as information is currently only available for commissioned hours, not actual spend. However, in gross expenditure terms the spend for commissioned domiciliary care has risen from £14.3m in 2018/19 (the first full year of the contract) to £20m in 2020/21.
- g. Table 4 does give an indication of the cost profile for the total weekly costs for commissioned packages of care as at Q2 in 2021/22. Note, only 22 of the 1,811 clients have a health funded contribution (£6.8k pw – 1.6% of the total weekly package costs of £434k).