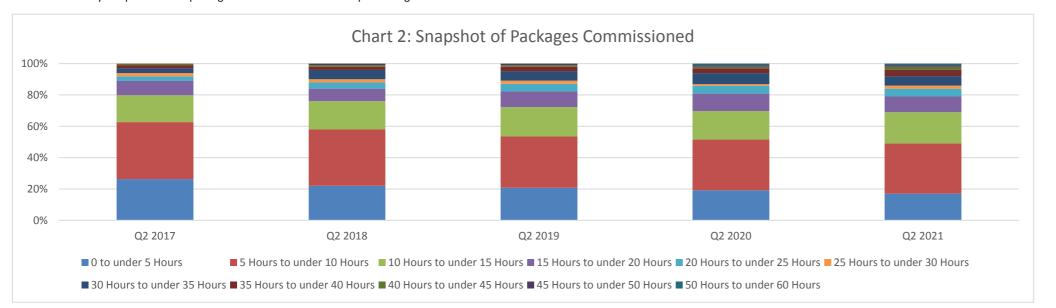

<sup>\*</sup> Data represents a snapshot of the sizes of packages of care commissioned by Leicester City Council on the last day of Quarter 2 of each financial year quarters. The packages are detailed in 'bands' representing the number of hours commissioned.

- a. The commission should note that the 2017/2018 contract year consisted of 6 months of data as the contract started on the 7<sup>th</sup> October 2017. Therefore, we would expect an increase in 2018/2019 as that was the first full year of the contract.
- b. Each year, an annual uplift of fees paid to providers is conducted encompassing a review of employment related costs e.g. increases in the national living wage, and pension costs. This will increase the total paid to Domiciliary Care Providers each year.
- c. Notwithstanding Points A, and B, there is an evident increase in the number of people supported from Q1 2020 onwards. In 2020, there was a shift from people supported via a direct payment to formal commissioned care, and a focus on ensuring people were supported within the community rather than in residential care.
- d. Additionally, it is evident that there has been an increase in the size of packages commissioned. As per Table 2: In Q2 2017, 62% of packages commissioned were of between 0 and 10 hours. In 2021, this had reduced to 49%, and packages of 10 hours and above has increased from 38% to 51%.
- e. Table 3 reinforces point D, in that there has been an increase in the average hours per person commissioned with domiciliary support from 12.65 hours pw to 15.21 hours pw, an increase of 20%.
- f. At present, it is not possible to report on the exact monetary impact of each of the points above as information is currently only available for commissioned hours, not actual spend. However, in gross expenditure terms the spend for commissioned domiciliary care has risen from £14.3m in 2018/19 (the first full year of the contract) to £20m in 2020/21.
- g. Table 4 does give an indication of the cost profile for the total weekly costs for commissioned packages of care as at Q2 in 2021/22. Note, only 22 of the 1,811 clients have a health funded contribution (£6.8k pw – 1.6% of the total weekly package costs of £434k).