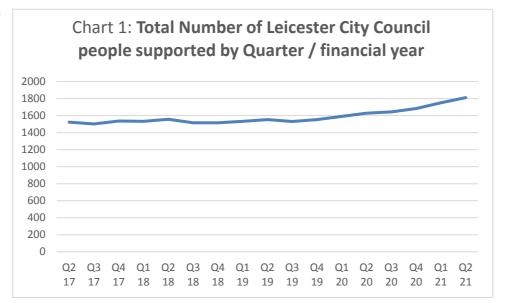

Table 1 - Total Number of Leicester City Council people supported by Quarter / financial year

|           | Q1   | Q2     | Q3     | Q4   |
|-----------|------|--------|--------|------|
| 2017/2018 |      | 1514   | 1502*1 | 1536 |
| 2018/2019 | 1532 | 1557   | 1516   | 1516 |
| 2019/2020 | 1533 | 1554   | 1531   | 1554 |
| 2020/2021 | 1591 | 1628   | 1644   | 1683 |
| 2021/2022 | 1751 | 1811*2 |        |      |

<sup>\*</sup> Data represents a snapshot of active packages of care funded by Leicester City Council, excluding NHS funded people, on the last day of each quarter. E.g. Q1 2021/2022 = 30/06/2021

**Table 2: Snapshot of Packages Commissioned** 